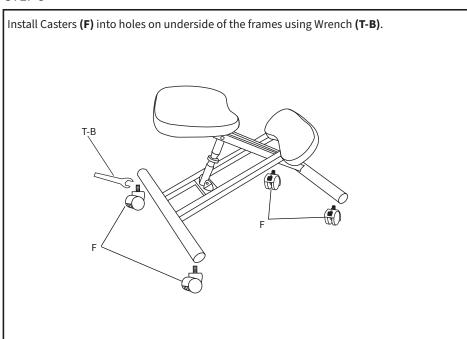

Pad Upper Frame Lower Frame Adjustable Knee Pad F (x4) G (x2) H (x1) I(x1) J (x1) Caster Grip Handle **Back Rest Hinge Back Rest Back Rest** Support шШ (Dunnum) S-A (x1) S-B (x1) S-C (x1) S-D (x6) **S-E** (x6) Long Sleeve Medium Short Sleeve M6x12 M6x20 Screw Nut Sleeve Nut Nut <u>annuuu</u>) T-A (x2) S-F (x4) S-G (x8) **S-H** (x2) T-B (x1) 5mm Allen M6x40 M6x20 M6x25 Wrench Wrench

#### **TOOLS NEEDED**





DO NOT EXCEED WEIGHT CAPACITY. Failure to do so may result in serious injury.



## **ASSEMBLY STEPS**

#### STEP 1

Insert Upper Frame **(A)** into Lower Frame **(B)** and align front holes to one of three positions, depending on the user's height. Assemble frames using the Long Sleeve Nut **(S-A)** with M6x12 Screws **(S-D)** and tighten using 5mm Allen Wrenches **(T-A)**.























## Open Monday - Friday 7:00am - 7:00pm CST,

our dedicated support team can offer immediate assistance with rapid response times. If any parts are received damaged or defective, please contact us. We are happy to replace parts to ensure you have a fully functioning product.



help@idragonn.com



www.idragonn.com
Chat live with an agent!



309-278-5303