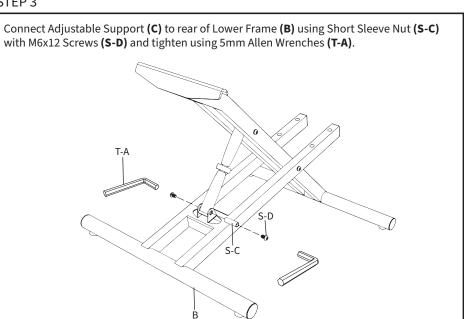

## **ASSEMBLY STEPS**

#### STEP 1

Insert Upper Frame **(A)** into Lower Frame **(B)** and align front holes to one of three positions, depending on the user's height. Assemble frames using the Long Sleeve Nut **(S-A)** with M6x12 Screws **(S-D)** and tighten using 5mm Allen Wrenches **(T-A)**.