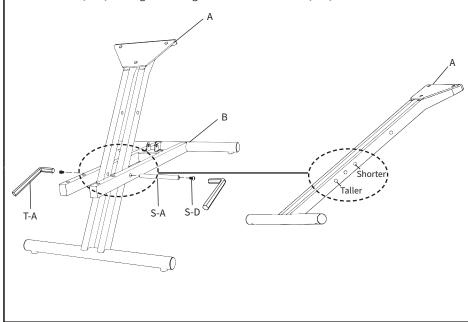

#### STEP 1

Insert Upper Frame **(A)** into Lower Frame **(B)** and align front holes to one of three positions, depending on the user's height. Assemble frames using the Long Sleeve Nut **(S-A)** with M6x12 Screws **(S-D)** and tighten using 5mm Allen Wrenches **(T-A)**.