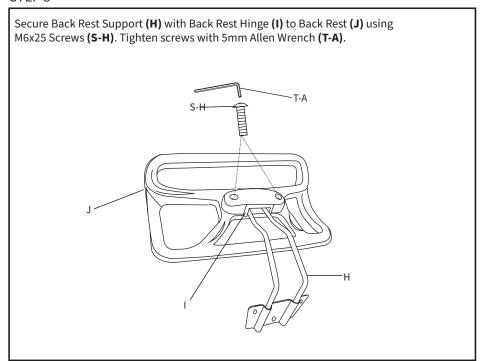

#### STEP 1

Insert Upper Frame **(A)** into Lower Frame **(B)** and align front holes to one of three positions, depending on the user's height. Assemble frames using the Long Sleeve Nut **(S-A)** with M6x12 Screws **(S-D)** and tighten using 5mm Allen Wrenches **(T-A)**.