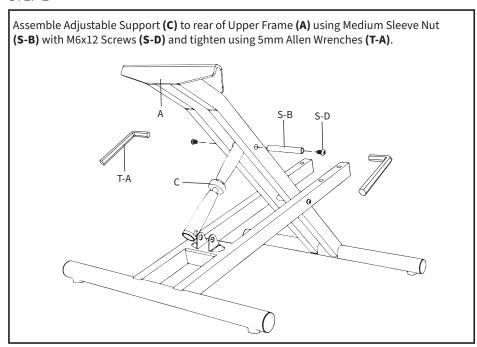

Seat Pad Upper Frame Lower Frame Adjustable Knee Pad F (x4) G (x2) H (x1) I(x1) J (x1) Caster Grip Handle **Back Rest Hinge Back Rest Back Rest** Support шШ (Dunnum) S-A (x1) S-B (x1) S-C (x1) S-D (x6) **S-E** (x6) Long Sleeve Medium Short Sleeve M6x12 M6x20 Screw Nut Sleeve Nut Nut <u>annuuu</u>) T-A (x2) S-F (x4) S-G (x8) **S-H** (x2) T-B (x1) 5mm Allen M6x40 M6x20 M6x25 Wrench Wrench

#### **TOOLS NEEDED**





DO NOT EXCEED WEIGHT CAPACITY. Failure to do so may result in serious injury.



## **ASSEMBLY STEPS**

#### STEP 1

Insert Upper Frame **(A)** into Lower Frame **(B)** and align front holes to one of three positions, depending on the user's height. Assemble frames using the Long Sleeve Nut **(S-A)** with M6x12 Screws **(S-D)** and tighten using 5mm Allen Wrenches **(T-A)**.























## Open Monday - Friday 7:00am - 7:00pm CST,

our dedicated support team can offer immediate assistance with rapid response times. If any parts are received damaged or defective, please contact us. We are happy to replace parts to ensure you have a fully functioning product.



help@idragonn.com



www.idragonn.com
Chat live with an agent!



309-278-5303