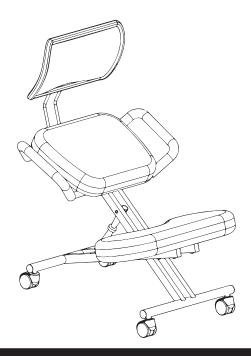

# Black Kneeling Chair with Back Support

Instruction Manual



# SKU: DN-CH-K02B



Scan the QR code with your mobile device or follow the link for helpful videos and specifications related to this product.

https://vivo-us.com/collections/chairs/products/dn-ch-k02b

GET IN TOUCH | Monday-Friday from 7:00am-7:00pm CST



help@idragonn.com



www.idragonn.com
Chat live with an agent!



309-278-5303

# <u>∲</u> WARNING!

If you do not understand these directions, or if you have any doubts about the safety of the installation, please call a qualified technician. Check carefully to make sure there are no missing or defective parts. Improper installation may cause damage or serious injury. Use this product on a stable, level surface. Do not use this product for any purpose that is not explicitly specified in this manual. Do not exceed weight capacity. D