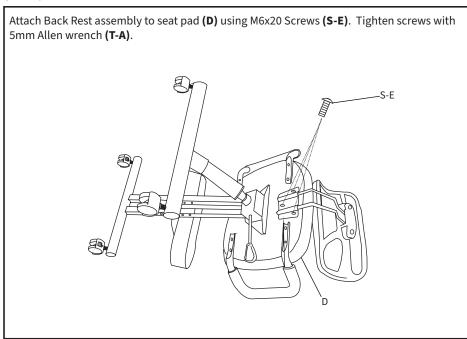

#### STEP 1

Insert Upper Frame **(A)** into Lower Frame **(B)** and align front holes to one of three positions, depending on the user's height. Assemble frames using the Long Sleeve Nut **(S-A)** with M6x12 Screws **(S-D)** and tighten using 5mm Allen Wrenches **(T-A)**.