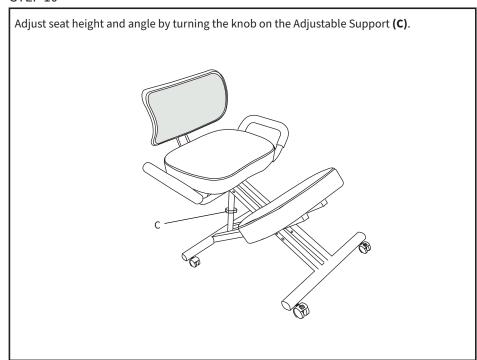

Frame Lower Frame Adjustable Knee Pad F (x4) G (x2) H (x1) I(x1) J (x1) Caster Grip Handle **Back Rest Hinge Back Rest Back Rest** Support шШ (Dunnum) S-A (x1) S-B (x1) S-C (x1) S-D (x6) **S-E** (x6) Long Sleeve Medium Short Sleeve M6x12 M6x20 Screw Nut Sleeve Nut Nut <u>annuuu</u>) T-A (x2) S-F (x4) S-G (x8) **S-H** (x2) T-B (x1) 5mm Allen M6x40 M6x20 M6x25 Wrench Wrench

#### **TOOLS NEEDED**





DO NOT EXCEED WEIGHT CAPACITY. Failure to do so may result in serious injury.



## **ASSEMBLY STEPS**

#### STEP 1

Insert Upper Frame **(A)** into Lower Frame **(B)** and align front holes to one of three positions, depending on the user's height. Assemble frames using the Long Sleeve Nut **(S-A)** with M6x12 Screws **(S-D)** and tighten using 5mm Allen Wrenches **(T-A)**.























## Open Monday - Friday 7:00am - 7:00pm CST,

our dedicated support team can offer immediate assistance with rapid response times. If any parts are received damaged or defective, please contact us. We are happy to replace parts to ensure you have a fully functioning product.



help@idragonn.com



www.idragonn.com
Chat live with an agent!



309-278-5303