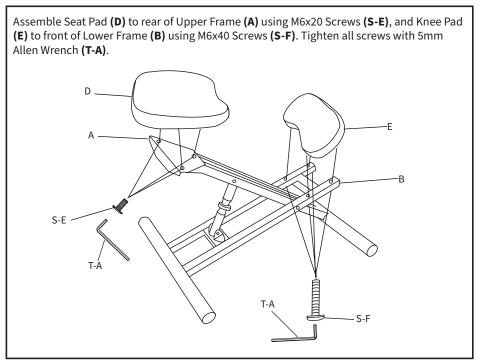

t Pad Upper Frame Lower Frame Adjustable Knee Pad F (x4) G (x2) H (x1) I(x1) J (x1) Caster Grip Handle **Back Rest Hinge Back Rest Back Rest** Support шШ (Dunnum) S-A (x1) S-B (x1) S-C (x1) S-D (x6) **S-E** (x6) Long Sleeve Medium Short Sleeve M6x12 M6x20 Screw Nut Sleeve Nut Nut <u>annuuu</u>) T-A (x2) S-F (x4) S-G (x8) **S-H** (x2) T-B (x1) 5mm Allen M6x40 M6x20 M6x25 Wrench Wrench

#### **TOOLS NEEDED**





DO NOT EXCEED WEIGHT CAPACITY. Failure to do so may result in serious injury.



## **ASSEMBLY STEPS**

#### STEP 1

Insert Upper Frame **(A)** into Lower Frame **(B)** and align front holes to one of three positions, depending on the user's height. Assemble frames using the Long Sleeve Nut **(S-A)** with M6x12 Screws **(S-D)** and tighten using 5mm Allen Wrenches **(T-A)**.























## Open Monday - Friday 7:00am - 7:00pm CST,

our dedicated support team can offer immediate assistance with rapid response times. If any parts are received damaged or defective, please contact us. We are happy to replace parts to ensure you have a fully functioning product.



help@idragonn.com



www.idragonn.com
Chat live with an agent!



309-278-5303