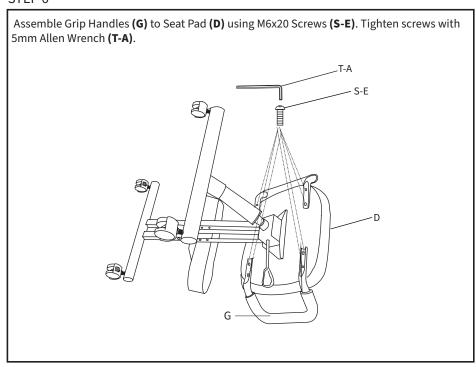

d Upper Frame Lower Frame Adjustable Knee Pad F (x4) G (x2) H (x1) I(x1) J (x1) Caster Grip Handle **Back Rest Hinge Back Rest Back Rest** Support шШ (Dunnum) S-A (x1) S-B (x1) S-C (x1) S-D (x6) **S-E** (x6) Long Sleeve Medium Short Sleeve M6x12 M6x20 Screw Nut Sleeve Nut Nut <u>annuuu</u>) T-A (x2) S-F (x4) S-G (x8) **S-H** (x2) T-B (x1) 5mm Allen M6x40 M6x20 M6x25 Wrench Wrench

#### **TOOLS NEEDED**





DO NOT EXCEED WEIGHT CAPACITY. Failure to do so may result in serious injury.



## **ASSEMBLY STEPS**

#### STEP 1

Insert Upper Frame **(A)** into Lower Frame **(B)** and align front holes to one of three positions, depending on the user's height. Assemble frames using the Long Sleeve Nut **(S-A)** with M6x12 Screws **(S-D)** and tighten using 5mm Allen Wrenches **(T-A)**.























## Open Monday - Friday 7:00am - 7:00pm CST,

our dedicated support team can offer immediate assistance with rapid response times. If any parts are received damaged or defective, please contact us. We are happy to replace parts to ensure you have a fully functioning product.



help@idragonn.com



www.idragonn.com
Chat live with an agent!



309-278-5303