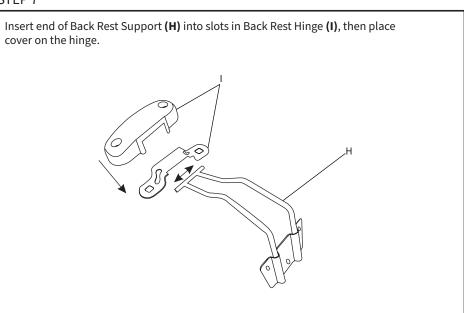

#### STEP 1

Insert Upper Frame **(A)** into Lower Frame **(B)** and align front holes to one of three positions, depending on the user's height. Assemble frames using the Long Sleeve Nut **(S-A)** with M6x12 Screws **(S-D)** and tighten using 5mm Allen Wrenches **(T-A)**.